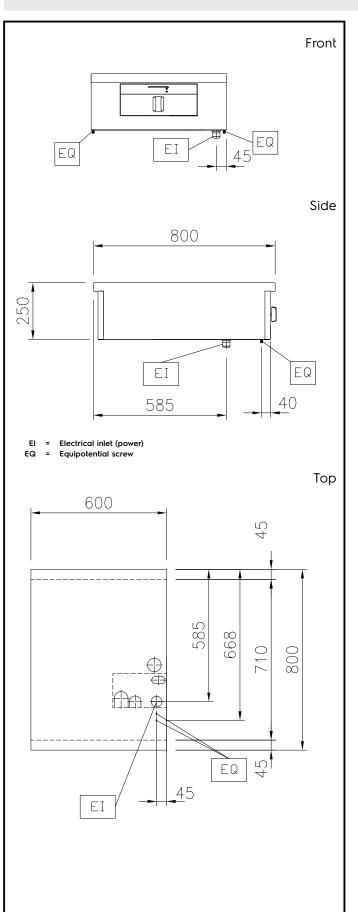

## Modular Cooking Range Line thermaline 80 - Electric Warming Plate Top, 1 Side

| Electric                                                                                                                                                                       |                                                                          |
|--------------------------------------------------------------------------------------------------------------------------------------------------------------------------------|--------------------------------------------------------------------------|
| Supply voltage:<br>588336 (MARAAAFOBO)<br>Total Watts:                                                                                                                         | 230 V/1N ph/50/60 Hz<br>0.55 kW                                          |
| Key Information:                                                                                                                                                               |                                                                          |
| Configuration:<br>Front Plates Power:<br>Front Plates dimensions:<br>External dimensions, Width:<br>External dimensions, Depth:<br>External dimensions, Height:<br>Net weight: | One-Side Operated;Top<br>0 - 0 kW<br>600 mm<br>800 mm<br>250 mm<br>30 kg |
| Sustainability                                                                                                                                                                 |                                                                          |
| Current consumption:                                                                                                                                                           | 2.39 Amps                                                                |